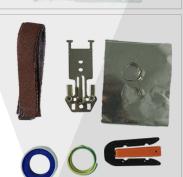

### **Accessories**

- · Earthing kit
- · Buffer tube for bunchy and ribbon fiber
- Pressure testing valve
- Branching clip
- Heat shrinkable fixing sleeve
- Metal hoop