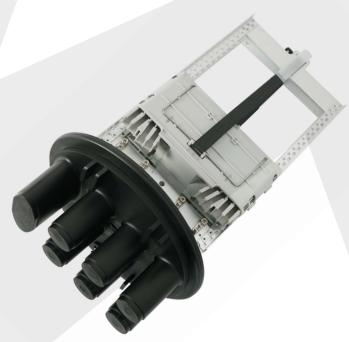

# DOME TYPE SCM SPLICE CLOSURE CAN-DO-8001-024

- IP68
- Total 7 inlet/outlet ports
- 6 round ports (each port for 8 drop cable with maximum diameter up to 6 mm)
- Diameter of oval port is 30 mm
- Single circuit management (SCM) cassette
- Closure construction and lightweight plastic provides strength and resistance to chemical and U.V attack
- All installation accessories are included, good sealed performance.
- Sheath retention & central strength member fastening system included.
- Quick installation type, easy to install and maintain.

### Drop Cable Sealing Kits for Round Port

- Only applicable for 6 round port option
- Round port closing kit BC6-002-M8-6 mm
- Round Port Ø 30 mm
- Up to 8 drop cables
- Maximum diameter of cables Ø 6 mm