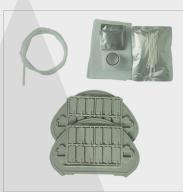

### **Accessories**

- · Earthing kit
- · Buffer tube for bunchy and ribbon fiber
- Pressure testing valve
- Branching clip
- Heat shrinkable fixing sleeve
- Metal hoop