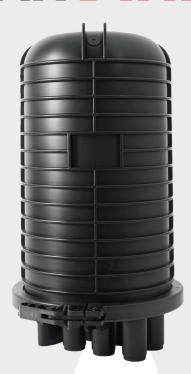

# DOME TYPE SCM SPLICE CLOSURE CAN-DO-8001-024

- IP68
- Total 7 inlet/outlet ports
- 6 round ports (each port for 8 drop cable with maximum diameter up to 6 mm)
- Diameter of oval port is 30 mm
- Single circuit management (SCM) cassette
- Closure construction and lightweight plastic provides strength and resistance to chemical and U.V attack
- All installation accessories are included, good sealed performance.
- Sheath retention & central strength member fastening system included.
- Quick installation type, easy to install and maintain.

### **Technical Details**

| Dimensions               | 700 mm x 285 mm (H x D) |
|--------------------------|-------------------------|
| Material                 | Polypropylene           |
| Weight                   | 4,5 kg                  |
| Maximum<br>Port Capacity | Up to 1344 fibers       |